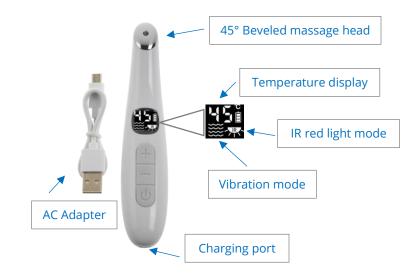

#### **INCLUDED:**

- **3-In-1 Eye Rejuvenator Device:** Triple Action! Red LED, Thermal Therapy, Hyper Sonic Infusion
- **User Manual**
- AC Adapter

## BENEFITS

**TRIPLE ACTION:** Utilizes Red LED, Hypersonic Infusion and Thermal Therapy to target wrinkles and dark circles in the under-eye area, dull dehydrated skin around the eye and lip area, as well as improve skin elasticity and blood flow for a more youthful look.

**RED LED LIGHT:** Increases cell turnover and collagen production. Also aids in pain relief and improved blood circulation.

HYPERSONIC INFUSION: Relaxes skin and increases blood circulation to the eye area to boost skincare product absorption up to 6X.

THERMAL THERAPY: Promotes elasticity and opens and closes pores increasing absorption, pushing your favorite products deep into your skin. SLEEK & PORTABLE DESIGN: Cordless and small enough to fit in your purse or cosmetic bag, it's perfect for travel and to take anywhere!